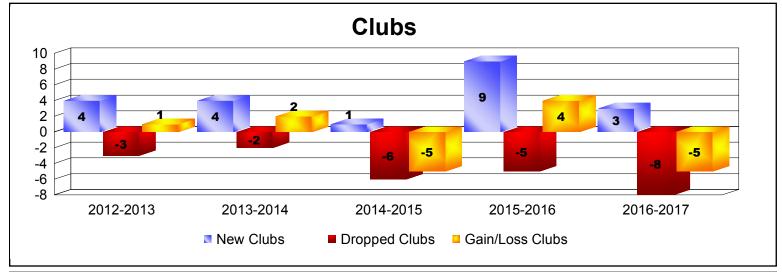

District 356 B As of June 2017 Cumulative

| Year      | New<br>Clubs | Dropped<br>Clubs | Gain/<br>Loss<br>Clubs | New<br>Members | Charter<br>Members | Reinstate<br>Members | Transfer<br>Members | Total<br>Member<br>Added | Total<br>Members<br>Dropped | Gain/<br>Loss<br>Members |
|-----------|--------------|------------------|------------------------|----------------|--------------------|----------------------|---------------------|--------------------------|-----------------------------|--------------------------|
| 2012-2013 | 4            | -3               | 1                      | 406            | 96                 | 42                   | 4                   | 548                      | -679                        | -131                     |
| 2013-2014 | 4            | -2               | 2                      | 431            | 114                | 7                    | 5                   | 557                      | -432                        | 125                      |
| 2014-2015 | 1            | -6               | -5                     | 292            | 39                 | 11                   | 1                   | 343                      | -720                        | -377                     |
| 2015-2016 | 9            | -5               | 4                      | 800            | 304                | 37                   | 3                   | 1144                     | -809                        | 335                      |
| 2016-2017 | 3            | -8               | -5                     | 388            | 127                | 52                   | 4                   | 571                      | -849                        | -278                     |
| Average   | 4            | -5               | -1                     | 463            | 136                | 30                   | 3                   | 633                      | -698                        | -65                      |