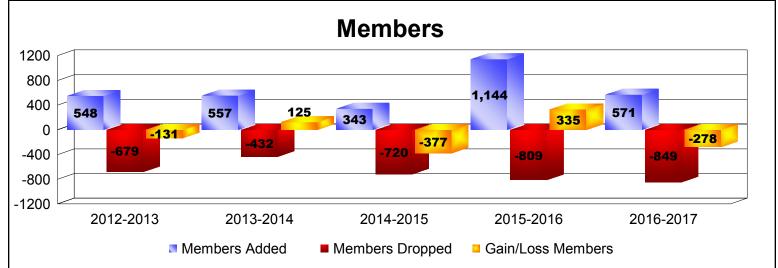

District 356 B As of June 2017 Cumulative

| Year      | New<br>Clubs | Dropped<br>Clubs | Gain/<br>Loss<br>Clubs | New<br>Members | Charter<br>Members | Reinstate<br>Members | Transfer<br>Members | Total<br>Member<br>Added | Total<br>Members<br>Dropped | Gain/<br>Loss<br>Members |
|-----------|--------------|------------------|------------------------|----------------|--------------------|----------------------|---------------------|--------------------------|-----------------------------|--------------------------|
| 2012-2013 | 4            | -3               | 1                      | 406            | 96                 | 42                   | 4                   | 548                      | -679                        | -131                     |
| 2013-2014 | 4            | -2               | 2                      | 431            | 114                | 7                    | 5                   | 557                      | -432                        | 125                      |
| 2014-2015 | 1            | -6               | -5                     | 292            | 39                 | 11                   | 1                   | 343                      | -720                        | -377                     |
| 2015-2016 | 9            | -5               | 4                      | 800            | 304                | 37                   | 3                   | 1144                     | -809                        | 335                      |
| 2016-2017 | 3            | -8               | -5                     | 388            | 127                | 52                   | 4                   | 571                      | -849                        | -278                     |
| Average   | 4            | -5               | -1                     | 463            | 136                | 30                   | 3                   | 633                      | -698                        | -65                      |